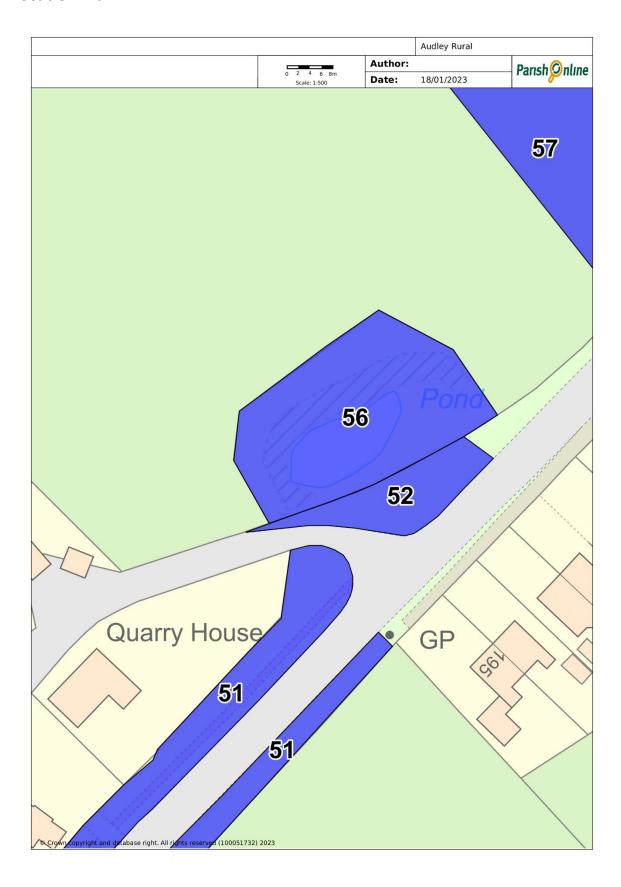

## Site 56 – Barthomley Road Pond/Wildlife area (amended 17.01.23)

| Site Details   |                         |                                 |
|----------------|-------------------------|---------------------------------|
| Site name      | Grid ref                | Description and purpose         |
| Barthomley     | Off Barthomley Road     | Pond and woodland area          |
| Road Pond      | junction with           |                                 |
|                | Nantwich Road           |                                 |
|                | Audley                  |                                 |
| Checklist      |                         |                                 |
| Statutory      | Site allocations (give  | Planning permissions (give      |
| designations   | details)                | details)                        |
| (e.g. SSSI)    |                         |                                 |
| None           | Identified as           | Not applicable at time this was |
|                | "Required to meet       | created.                        |
|                | local standards"        |                                 |
| NPPF Criteria  |                         |                                 |
| Close to the   | Demonstrably            | Local in character and not      |
| community it   | special to local        | extensive tract                 |
| serves         | community (beauty,      |                                 |
|                | historic significance,  |                                 |
|                | recreational value,     |                                 |
|                | tranquillity, wildlife, |                                 |
|                | or other)               |                                 |
| Yes – opposite | Wildlife                | Yes                             |
| housing        | Seating Area            |                                 |
|                | Informal nature         |                                 |
|                | reserve                 |                                 |
|                | Home to moorhens        |                                 |
|                | and ducks               |                                 |
|                | High biodiversity net   |                                 |
|                | gains                   |                                 |

## **Location Plan:**