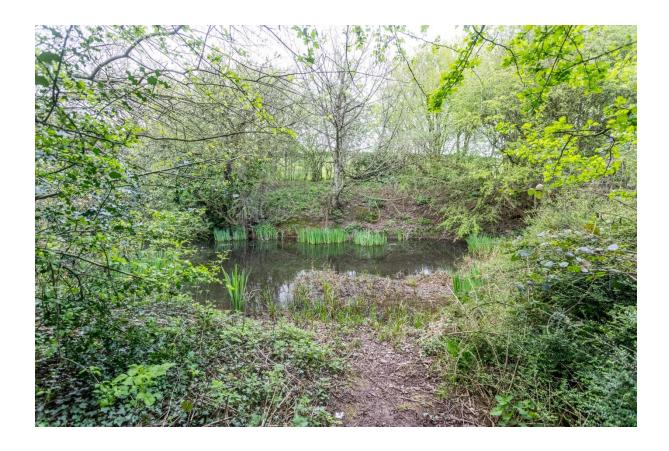

## Site 56 – Barthomley Road Pond/Wildlife area (amended 17.01.23)

| Site Details   |                         |                                 |
|----------------|-------------------------|---------------------------------|
| Site name      | Grid ref                | Description and purpose         |
| Barthomley     | Off Barthomley Road     | Pond and woodland area          |
| Road Pond      | junction with           |                                 |
|                | Nantwich Road           |                                 |
|                | Audley                  |                                 |
| Checklist      |                         |                                 |
| Statutory      | Site allocations (give  | Planning permissions (give      |
| designations   | details)                | details)                        |
| (e.g. SSSI)    |                         |                                 |
| None           | Identified as           | Not applicable at time this was |
|                | "Required to meet       | created.                        |
|                | local standards"        |                                 |
| NPPF Criteria  |                         |                                 |
| Close to the   | Demonstrably            | Local in character and not      |
| community it   | special to local        | extensive tract                 |
| serves         | community (beauty,      |                                 |
|                | historic significance,  |                                 |
|                | recreational value,     |                                 |
|                | tranquillity, wildlife, |                                 |
|                | or other)               |                                 |
| Yes – opposite | Wildlife                | Yes                             |
| housing        | Seating Area            |                                 |
|                | Informal nature         |                                 |
|                | reserve                 |                                 |
|                | Home to moorhens        |                                 |
|                | and ducks               |                                 |
|                | High biodiversity net   |                                 |
|                | gains                   |                                 |

## Images: